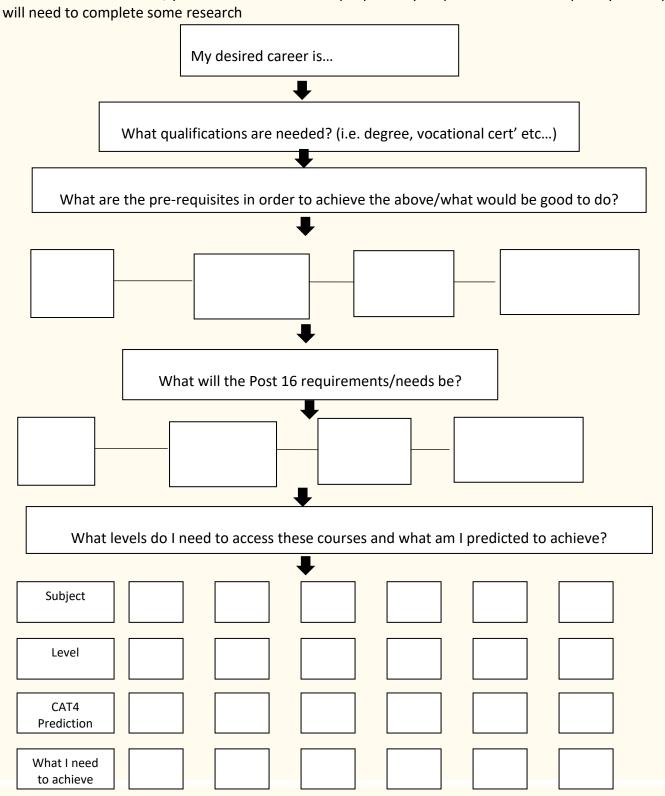

## **PATHWAYS**

The first step towards your future career is to plan out the journey. The activity below is designed to help you map this out effectively so that you are able to make better-informed decisions. If you have a couple of different careers in mind, you will need to use multiple pathway maps. In order to complete your map, you will need to complete some research